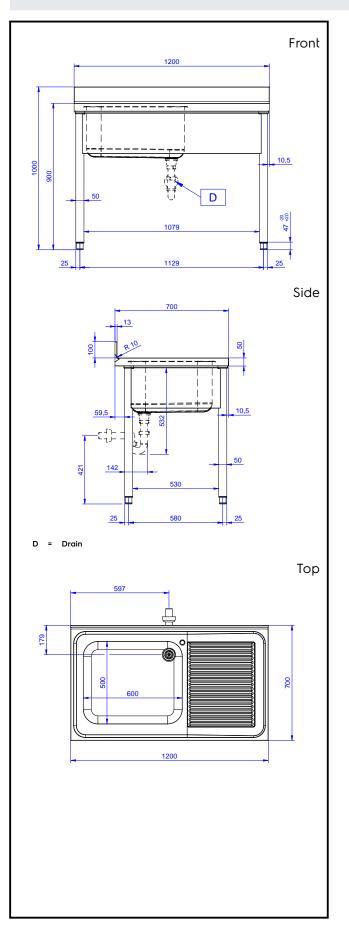

### Key Information:

| External dimensions,<br>Width:  |              |
|---------------------------------|--------------|
| 133105 (LG1216DXEN)             | 1200 mm      |
| External dimensions,<br>Depth:  | 700 mm       |
| External dimensions,<br>Height: | 900 mm       |
| Upstand Dimensions,<br>Height:  | 100 mm       |
| Upstand Dimensions,<br>Depth:   | 13 mm        |
| Upstand Dimensions,<br>Radius:  | R=10         |
| Bowls number                    | 1            |
| Bowl dimensions                 | 600x500xH320 |
| Worktop thickness:              | 50 mm        |
| Net weight:                     | 42 kg        |
|                                 |              |