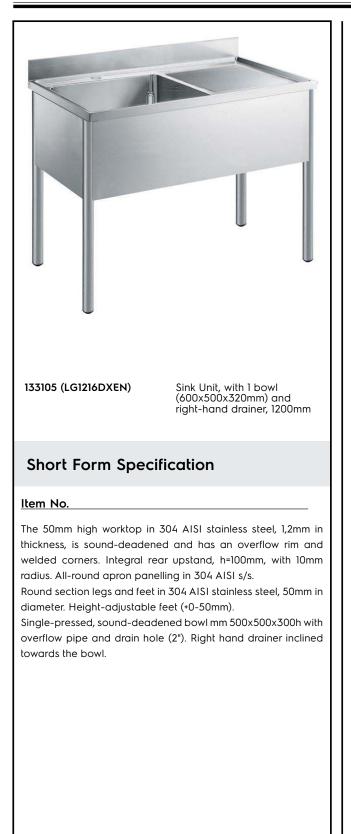

# Electrolux PROFESSIONAL

Premium Preparation 1200 mm Sink Unit with 1 Bowl -Right drain

#### **Main Features**

• Sturdiness, stability and reliability of table accurately tested.

#### Construction

- 100 mm upstand with 10 mm radioused corner and 13 mm deep, designed to be used against a wall.
- Round section legs with feet in 304 AISI stainless steel, 50 mm in diameter, adjustable in height by +0/-40 mm.
- 50 mm thick lower shelf, in 304 AISI stainless steel, can be easily slotted into position, 200 mm from the floor.
- Delivered in knock-down package.
- Wide range of taps are available to suit every need.
- Drainage area suitable for drying operations
- Heavy duty construction entirely in AISI 304 stainless steel to offer maximum durability.